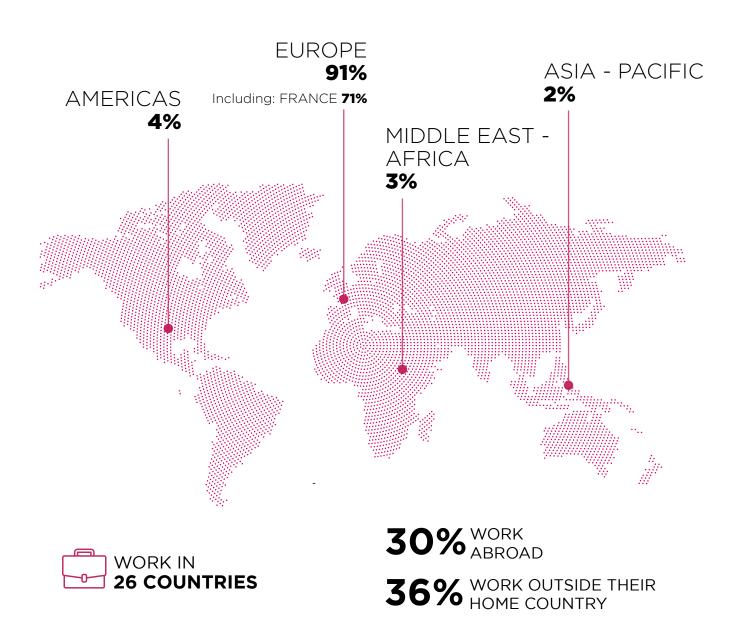

#### **INTERNATIONAL MOBILITY**

**GRADUATES ACCEPTED JOBS IN 26 COUNTRIES** 

86%
OF JOBS HAVE AN INTERNATIONAL SCOPE

36%
OF GRADUATES
WORK OUTSIDE
THEIR HOME
COUNTRY

25%
OF INTERNATIONAL
GRADUATES WORK
OUTSIDE THEIR HOME
COUNTRY

# **PLACEMENT STATISTICS: LOCATION**

#### **TOP LOCATIONS**

- 1) FRANCE 4) LUXEMBOURG
- 2) MONACO 5) UK
- 3) GERMANY 6) SWITZERLAND