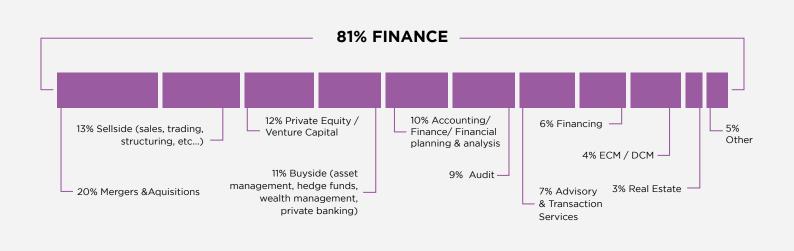

ALBANIA ALGERIA AUSTRIA BELGIUM BOLIVIA CAMEROON** CANADA **CHINA** COLOMBIA CONGO CZECH REPUBLIC **MADAGASCAR** 

**FRANCE GERMANY GREECE** INDIA **IRELAND ITALY IVORY COAST KOSOVO LEBANON LUXEMBOURG** 

**MOROCCO NETHERLANDS NIGERIA NORWAY PERU** PORTUGAL ROMANIA **RUSSIA SINGAPORE SLOVANIA SOUTH KOREA** 

SPAIN **SWEDEN SWITZERLAND** TAIWAN **TUNISIA TURKEY** UNITED KINGDOM **UNITED STATES** VIETNAM

## **KEY EMPLOYMENT FIGURES**



#### INTERNATIONAL MOBILITY

#### **GRADUATES ACCEPTED JOBS IN 25 COUNTRIES**

45%
OF JOBS ARE
OUTSIDE OF
FRANCE

48%
OF GRADUATES
WORK OUTSIDE
THEIR HOME
COUNTRY

73%
OF INTERNATIONAL
GRADUATES WORK
OUTSIDE THEIR
HOME COUNTRY

52% OF FRENCH GRADUATES WORK ABROAD



# **PLACEMENT STATISTICS: SECTOR**





OTHER



3%

# **PLACEMENT STATISTICS: FUNCTION**







# **PLACEMENT STATISTICS: LOCATION**





73% OF INTERNATIONAL GRADUATES WORK OUTSIDE THEIR HOME COUNTRY

32% OF FRENCH GRADUATES WORK ABROAD

### **TOP 5 COUNTRIES**

**#1** FRANCE

**#2** UNITED KINGDOM

#3 CHINA

**#4** SWITZERLAND

**#5** LUXEMBOURG

## **EMPLOYERS**

### **TOP RECRUITERS**

AMAZON / AMUNDI / AXA / BANK OF AMERICA / BARCLAYS /
BLACKROCK / BNP PARIBAS / CITIGROUP / CREDIT AGRICOLE / DELOITTE
/ EIGHT ADVISORY / EVALUESERVE / EY / GOLDMAN SACHS / KPMG /
MAZARS / MORGAN STANLEY / PWC / SIA PARTNERS /
SOCIETE GENERALE

### THEY HAVE ALSO RECRUITED

BANK OF CHINA / BLOOMBERG / CAPGEMINI / COMMERZBANK / CREDIT SUISSE / DEUTSCHE BANK / EURONEXT / EUROPEAN CENTRAL BANK / GENERAL ELECTRIC / HSBC / JP MORGAN / LINKEDIN / LOMBARD ODIER / L'OREAL / MARS / MCKINSEY / MOODY'S / M