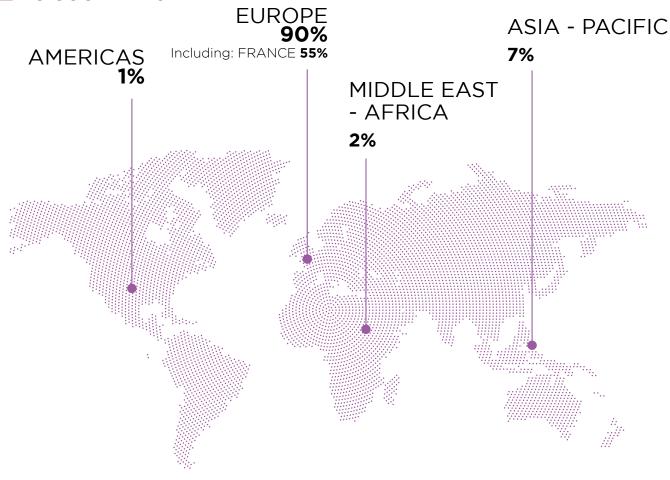

# **PLACEMENT STATISTICS: LOCATION**

73% OF INTERNATIONAL GRADUATES WORK OUTSIDE THEIR HOME COUNTRY

32% OF FRENCH GRADUATES WORK ABROAD

### **TOP 5 COUNTRIES**

**#1** FRANCE

**#2** UNITED KINGDOM

#3 CHINA

**#4** SWITZERLAND

**#5** LUXEMBOURG