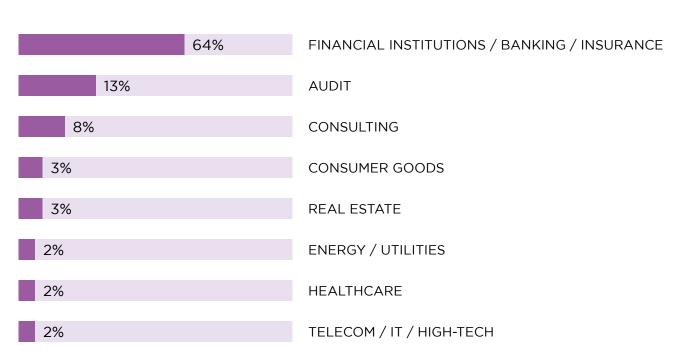

TS** 



**68%** 



**42** 

### **NATIONALITIES**

**ALBANIA ALGERIA AUSTRIA BELGIUM BOLIVIA CAMEROON** CANADA **CHINA** COLOMBIA CONGO CZECH REPUBLIC **MADAGASCAR** 

**FRANCE GERMANY GREECE** INDIA **IRELAND ITALY IVORY COAST KOSOVO LEBANON LUXEMBOURG** 

**MOROCCO NETHERLANDS NIGERIA NORWAY PERU** PORTUGAL ROMANIA **RUSSIA SINGAPORE SLOVANIA SOUTH KOREA** 

SPAIN **SWEDEN SWITZERLAND** TAIWAN **TUNISIA TURKEY** UNITED KINGDOM **UNITED STATES** VIETNAM

## **KEY EMPLOYMENT FIGURES**



#### INTERNATIONAL MOBILITY

#### **GRADUATES ACCEPTED JOBS IN 25 COUNTRIES**

45%
OF JOBS ARE
OUTSIDE OF
FRANCE

48%
OF GRADUATES
WORK OUTSIDE
THEIR HOME
COUNTRY

73%
OF INTERNATIONAL
GRADUATES WORK
OUTSIDE THEIR
HOME COUNTRY

52% OF FRENCH GRADUATES WORK ABROAD



# **PLACEMENT STATISTICS: SECTOR**





OTHER



3%

# **PLACEMENT STATISTICS: FUNCTION**







# **PLACEMENT STATISTICS: LOCATION**





73% OF INTERNATIONAL GRADUATES WORK OUTSIDE THEIR HOME COUNTRY

32% OF FRENCH GRADUATES WORK ABROAD

### **TOP 5 COUNTRIES**

**#1** FRANCE

**#2** UNITED KINGDOM

#3 CHINA

**#4** SWITZERLAND

**#5** LUXEMBOURG

## **EMPLOYERS**

### **TOP RECRUITERS**

AMAZON / AMUNDI / AXA / BANK OF AMERICA / BARCLAYS /
BLACKROCK / BNP PARIBAS / CITIGROUP / CREDIT AGRICOLE / DELOITTE
/ EIGHT ADVISORY / EVALUESERVE / EY / GOLDMAN SACHS / KPMG /
MAZARS / MORGAN STANLEY / PWC / SIA PARTNERS /
SOCIETE GENERALE

### THEY HAVE ALSO RECRUITED

BANK OF CHINA / BLOOMBERG / CAPGEMINI / COMMERZBANK / CREDIT SUISSE / DEUTSCHE BANK / EURONEXT / EUROPEAN CENTRAL BANK / GENERAL ELECTRIC / HSBC / JP MORGAN / LINKEDIN /