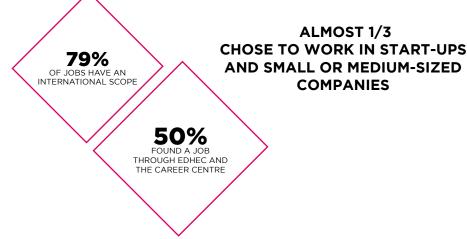

#### INTERNATIONAL MOBILITY

**GRADUATES ACCEPTED JOBS IN 34 COUNTRIES** 

19% OF FRENCH **GRADUATES WORK ABROAD** 

OF JOBS ARE OUTSIDE OF FRANCE

OF INTERNATIONAL **GRADUATES WORK OUTSIDE THEIR HOME COUNTRY** 

ALMOST 1/3

**COMPANIES** 