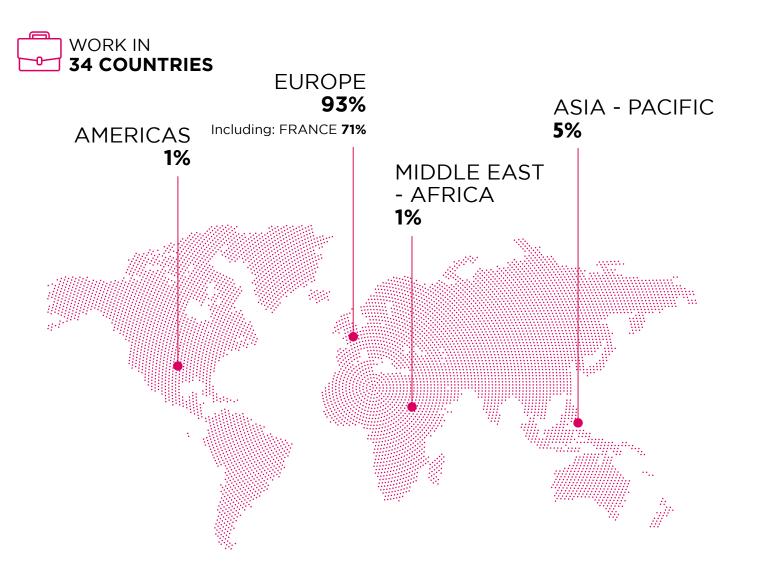

#### INTERNATIONAL MOBILITY

**GRADUATES ACCEPTED JOBS IN 34 COUNTRIES** 

19% OF FRENCH **GRADUATES WORK ABROAD** 

OF JOBS ARE OUTSIDE OF FRANCE

OF INTERNATIONAL **GRADUATES WORK OUTSIDE THEIR HOME COUNTRY** 

### **PLACEMENT STATISTICS: LOCATION**

77% OF INTERNATIONAL GRADUATES WORK OUTSIDE THEIR HOME COUNTRY

19% OF FRENCH GRADUATES WORK ABROAD