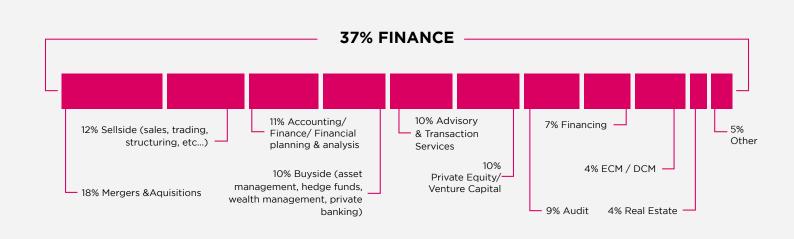

c in DATA ANALYTICS & ARTIFICIAL INTELLIGENCE
- ♦ MSc in INTERNATIONAL ACCOUNTING & FINANCE
- MSc in CORPORATE FINANCE & BANKING
- ♦ MSc in FINANCIAL MARKETS
- MSc in RISK & FINANCE
- MSc in FINANCE



33%
INTERNATIONAL STUDENTS



1570 GRADUATES

SLOVENIA SOUTH KOREA SPAIN SWEDEN SWITZERLAND TAIWAN

TAIWAN THAILAND TUNISIA TURKEY

**SINGAPORE** 

UNITED KINGDOM UNITED STATES VIETNAM

PLACEMENT REPORT 2022 EDHEC MASTERS CLASS OF 2021

### **KEY EMPLOYMENT FIGURES**





#### INTERNATIONAL MOBILITY

**GRADUATES ACCEPTED JOBS IN 34 COUNTRIES** 

19% OF FRENCH **GRADUATES WORK ABROAD** 

OF JOBS ARE OUTSIDE OF FRANCE

OF INTERNATIONAL **GRADUATES WORK OUTSIDE THEIR HOME COUNTRY** 



ALMOST 1/3

**COMPANIES** 

### **PLACEMENT STATISTICS: SECTOR**



### **PLACEMENT STATISTICS: FUNCTION**







### **PLACEMENT STATISTICS: LOCATION**



77% OF INTERNATIONAL GRADUATES WORK OUTSIDE THEIR HOME COUNTRY

19% OF FRENCH GRADUATES WORK ABROAD

#### **TOP 5 COUNTRIES**

**#1** FRANCE

**#2** UNITED KINGDOM

**#3** CHINA

**#4** SWITZERLAND

**#5** GERMANY

#### **EMPLOYERS**

#### **TOP RECRUITERS**

AMAZON / BEARINGPOINT / BNP PARIBAS / CAPGEMINI /
CREDIT AGRICOLE / DELOITTE / EY/ GOLDMAN SACHS / KPMG /
L'ORÉAL / LVMH / NATIXIS / PWC / SIA PARTNERS / SOCIETE GENERALE
/ WAVESTONE

#### THEY HAVE ALSO RECRUITED

AB INBEV / ACCENTURE / ARDIAN / BAIN & CO / BARCLAYS /
CARREFOUR / CHANEL / CITI / COTY / CREDIT SUISSE / DANONE /
DASSAULT SYSTEMES / DECATHLON / DEUTSCHE BANK / EDENRED /
EIGHT ADVISORY / ESTEE LAUDER / GOOGLE / HSBC / ING /
JP MORGAN / MAZARS / MORGAN STANLEY / NESTLE / ODDO