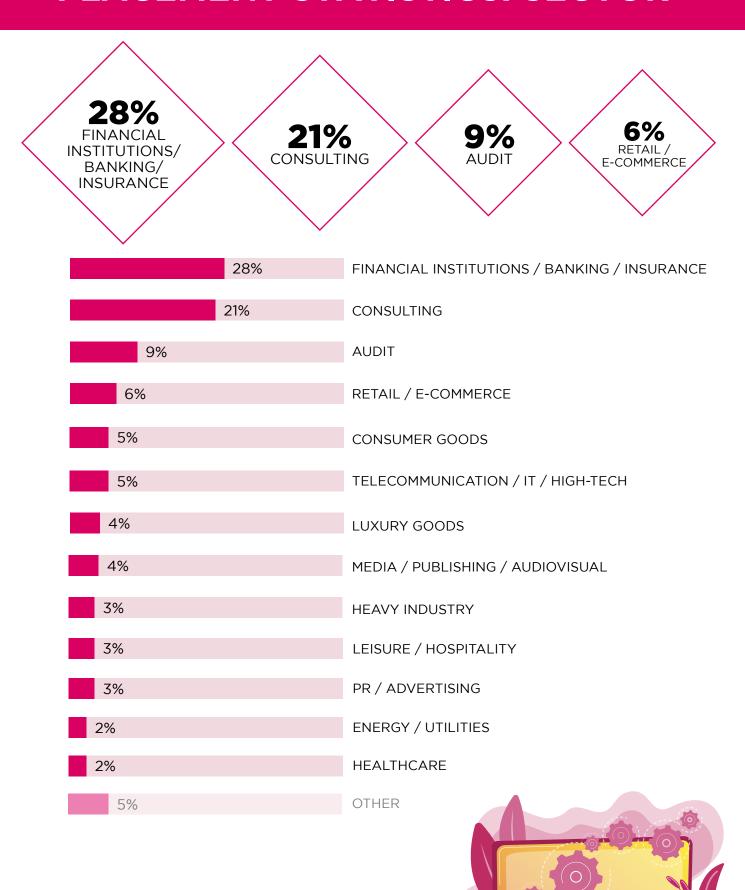

USINESS
- ♦ MSc in MANAGEMENT STUDIES
- ♦ MSc in DATA ANALYTICS & ARTIFICIAL INTELLIGENCE
- ♦ MSc in INTERNATIONAL ACCOUNTING & FINANCE
- MSc in CORPORATE FINANCE & BANKING
- ♦ MSc in FINANCIAL MARKETS
- MSc in RISK & FINANCE
- MSc in FINANCE



33%
INTERNATIONAL STUDENTS



1570 GRADUATES

SLOVENIA SOUTH KOREA SPAIN SWEDEN SWITZERLAND TAIWAN

TAIWAN THAILAND TUNISIA TURKEY

**SINGAPORE** 

UNITED KINGDOM UNITED STATES VIETNAM

PLACEMENT REPORT 2022 EDHEC MASTERS CLASS OF 2021

### **KEY EMPLOYMENT FIGURES**





#### INTERNATIONAL MOBILITY

**GRADUATES ACCEPTED JOBS IN 34 COUNTRIES** 

19% OF FRENCH **GRADUATES WORK ABROAD** 

OF JOBS ARE OUTSIDE OF FRANCE

OF INTERNATIONAL **GRADUATES WORK OUTSIDE THEIR HOME COUNTRY** 



ALMOST 1/3

**COMPANIES** 

### **PLACEMENT STATISTICS: SECTOR**



### **PLACEMENT STATISTICS: FUNCTION**







### **PLACEMENT STATISTICS: LOCATION**



77% OF INTERNATIONAL GRADUATES WORK OUTSIDE THEIR HOME COUNTRY

19% OF FRENCH GRADUATES WORK ABROAD

#### **TOP 5 COUNTRIES**

**#1** FRANCE

**#2** UNITED KINGDOM

**#3** CHINA

**#4** SWITZERLAND

**#5** GERMANY

#### **EMPLOYERS**

#### **TOP RECRUITERS**

AMAZON / BEARINGPOINT / BNP PARIBAS / CAPGEMINI /
CREDIT AGRICOLE / DELOITTE / EY/ GOLDMAN SACHS / KPMG /
L'ORÉAL / LVMH / NATIXIS / PWC / SIA PARTNERS / SOCIETE GENERALE
/ WAVESTONE

#### THEY HAVE ALSO RECRUITED

AB INBEV / ACCENTURE / ARDIAN / BAIN & CO / BARCLAYS /
CARREFOUR / CHANEL / CITI / COTY / CREDIT SUISSE / DANONE /
DASSAULT SYSTEMES / DECATHLON / DEUTSCHE BANK / EDENRED /
EIGHT ADVISORY / ESTEE LAUDER / GOOGLE / HSBC / ING /
JP MORGA