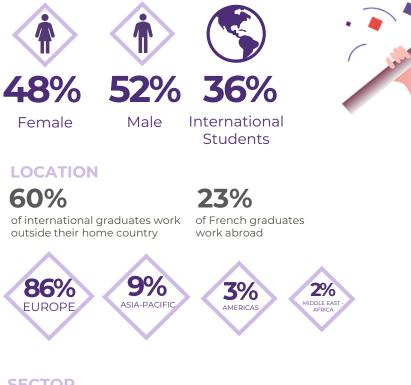

# EDHEC MASTER STUDENTS

PLACEMENT STATISTICS Class of 2020

### SECTOR

| 25% | FINANCIAL INSTITUTIONS / BANKING / INSURANCE |
|-----|----------------------------------------------|
| 14% | CONSULTING                                   |
| 9%  | CONSUMER GOODS                               |
| 9%  | TELECOMMUNICATIONS / IT / HIGH-TECH          |

# **KEY FIGURES**

**93%** Chose a job in line with their career objectives

57% landed a job before leaving school

GREENER GENERATION 29% of jobs include CSR missions

## **FUNCTION**