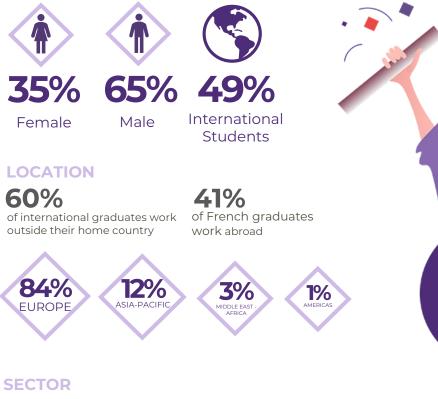

# EDHEC FE STUDENTS

PLACEMENT STATISTICS Class of 2020

| 57% | FINANCIAL INSTITUTION |
|-----|-----------------------|
| 13% | AUDIT                 |
| 8%  | CONSULTING            |
| 3%  | REAL ESTATE           |

FINANCIAL INSTITUTIONS / BANKING / INSURANCE

## FUNCTION

31%

**KEY FIGURES** 

Chose a job in line with their

53% landed a job before leaving school

**GREENER GENERATION** 

of jobs include CSR missions

94%

career objectives