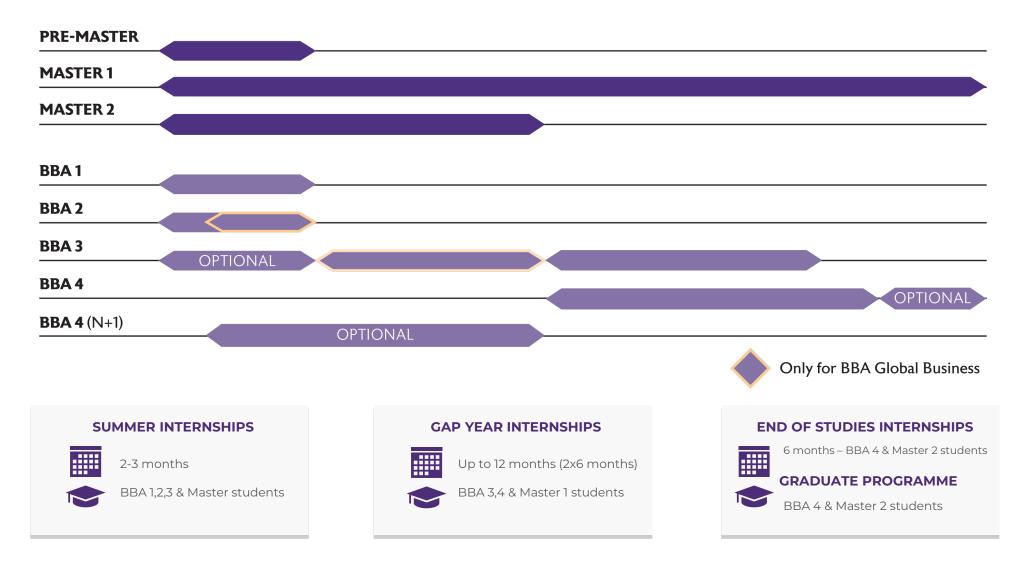

# **INTERNSHIP CALENDAR**

## JUN | JUL | AUG | SEP | OCT | NOV | DEC | JAN | FEB | MAR | APR | MAY | JUN | JUL | AUG