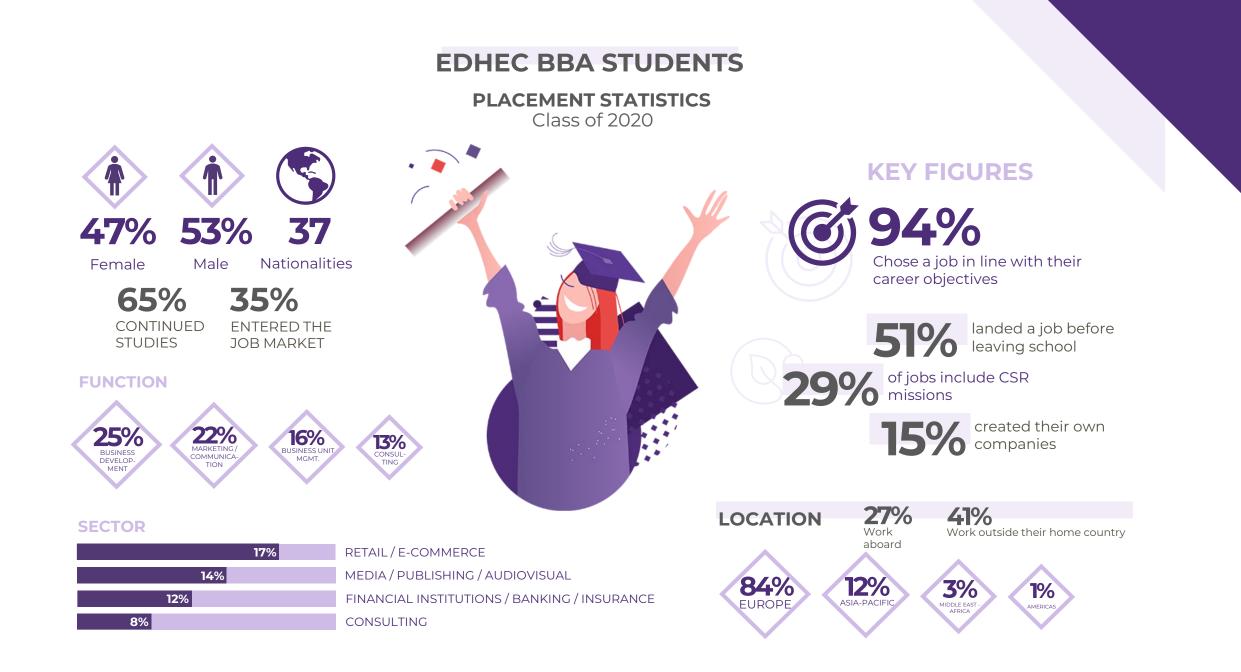

# EDHEC MASTER STUDENTS

PLACEMENT STATISTICS Class of 2020

### SECTOR

| 25% | FINANCIAL INSTITUTIONS / BANKING / INSURANCE |
|-----|----------------------------------------------|
| 14% | CONSULTING                                   |
| 9%  | CONSUMER GOODS                               |
| 9%  | TELECOMMUNICATIONS / IT / HIGH-TECH          |

# **KEY FIGURES**

**93%** Chose a job in line with their career objectives

57% landed a job before leaving school

GREENER GENERATION 29% of jobs include CSR missions

## **FUNCTION**