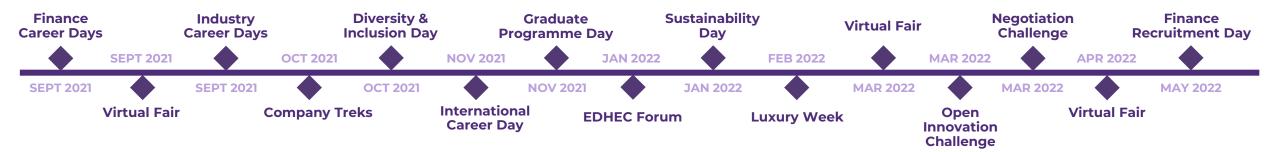

## EDHEC RECRUITMENT AND EVENTS CALENDAR | 2021-2022

### FINANCE CAREER DAYS

A 2-day event that brings together recruiters and our best talent from Finance.

- September 9<sup>th</sup> & 10<sup>th</sup> 2021, Nice Campus
- ♦ A 2-day event that brings together recruiters and our best talent from Finance.

# VIRTUAL FAIRS 2021-2022

A dedicated event for those companies who cannot join us on campus.

- September 21<sup>st</sup>-23<sup>rd</sup> 2021 / March 31<sup>st</sup> 2022
   / April 1<sup>st</sup> 2022
- Participants: BBA, Pre-Masters, Masters, Apprenticeships & Internships seekers / BBA & Masters looking for international opportunities

### COMPANY TREKS 2021-2022

Host a group of selected students at your company to provide them an insight about your organisation and jobs.

- October 2021 onwards
- London, Paris, Dublin and Luxembourg
- Participants: Preselected Financial Economics Masters students & preselected Business Management Masters students

### INDUSTRY CAREER DAYS 2021-2022

An industry-specific recruitment event.

- September 2021 onwards, Lille
- Participants: Business Management Masters students
- Industries covered:

FMCG/Retail Finance Consulting Hi-Tech/Entertainment Industry/Pharma Law & Tax Creative Business & Social Innovation

### INTERNATIONAL CAREER DAY

Meet, interview, hire and network with 1500+ students and young graduates from 65+ nationalities.

- November 22<sup>nd</sup> 2021, Lille Campus
- Participants: M1 & M2 Business Management students

### GRADUATE PROGRAMME DAY

A dedicated event to showcase your graduate programmes. Connect with our high-potential students who are motivated to join a graduate programme.

- ♦ November 23<sup>rd</sup> 2021, Lille Campus
- Participants: M2 Business Management year students

### CSR & DIVERSITY SERIES

A series of events highlighting the themes of diversity, inclusion and corporate social responsibility.

- October 2021 onwards
- Participants: BBA, Masters & MBA students from all tracks
- Topics covered: Diversity & Inclusion, Sustainability, Green Finance and more...

### EDHEC FORUM

The Forum is a great platform to connect and recruit best talent across various programmes and disciplines.

- ♦ January 7<sup>th</sup> 2022, Espace Champerret, Paris
- Participants: BBA, Masters and MBA students from all tracks

### OPEN INNOVATION CHALLENGE

A unique learning model in collaboration with students and major companies.

- March 8<sup>th</sup> and 9<sup>th</sup> 2022
- Participants: Business Management first year students

### NEGOTIATION CHALLENGE

Help our students to develop their negotiation skills and competencies.

- ♦ March 22<sup>nd</sup> and 23<sup>rd</sup> 2022
- Participants: Pre-Masters students

### LUXURY WEEK

An event for the companies in the luxury sector to promote their brand and showcase their job opportunities.

- ◆ February 14<sup>th</sup>-18<sup>th</sup> 2022
- Participants: Pre-Masters and Business Management Masters students

### RECRUITERS BREAKFAST

An event aimed to bring together HR professionals and Talent Managers from our Top Recruiters to connect with their peers and share best practices.

May 2022
By invitation

By invitation only

### FINANCE RECRUITMENT DAYS

Meet our passionate and globally-mobile finance students and organise on-campus interview, networking events and presentations.

- ♦ May 2022
- Participants: Financial Economics Masters students