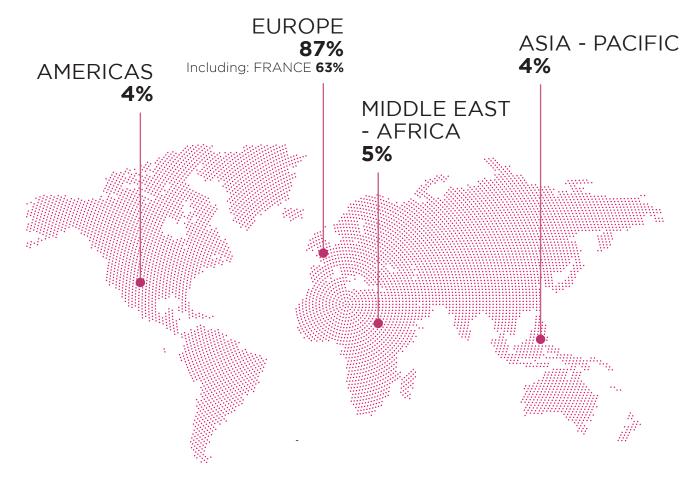

# PLACEMENT STATISTICS: LOCATIONS

85% OF INTERNATIONAL GRADUATES WORK OUTSIDE THEIR HOME COUNTRY

46% OF GRADUATES WORK OUTSIDE THEIR HOME COUNTRY

33% OF FRENCH GRADUATES WORK ABROAD

**37%** OF JOBS ARE OUTSIDE OF FRANCE