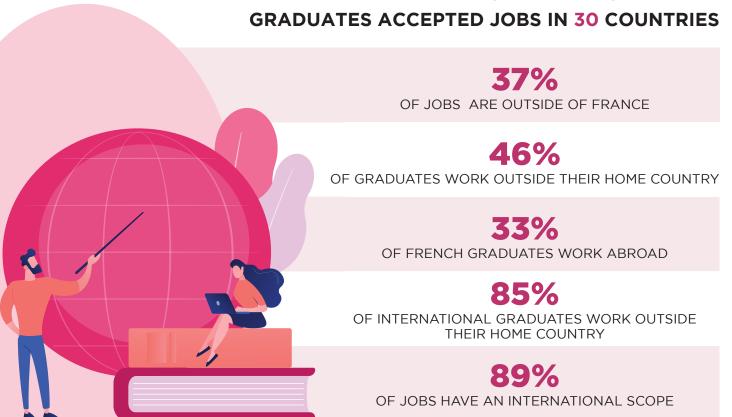

### INTERNATIONAL MOBILITY

# PLACEMENT STATISTICS: LOCATIONS

85% OF INTERNATIONAL GRADUATES WORK OUTSIDE THEIR HOME COUNTRY

46% OF GRADUATES WORK OUTSIDE THEIR HOME COUNTRY

33% OF FRENCH GRADUATES WORK ABROAD

**37%** OF JOBS ARE OUTSIDE OF FRANCE