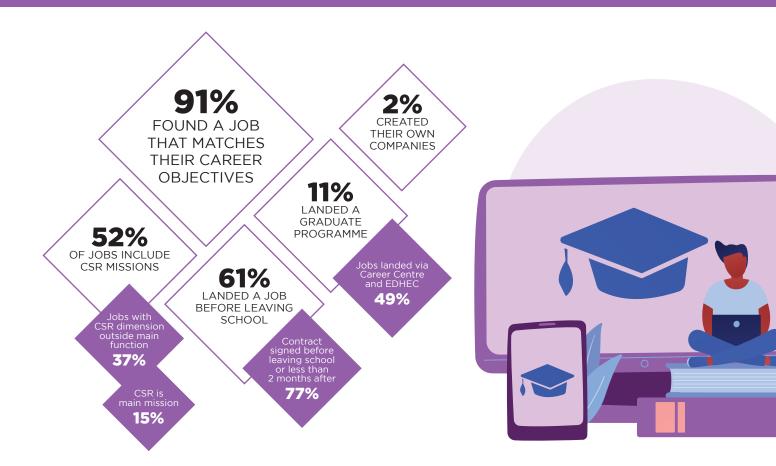

Make an impact

## **CLASS OF 2022: PROFILES**



### **5 SPECIALISATIONS:**

- MSc in CORPORATE FINANCE & BANKING
- ◆ MSc in FINANCE
- MSc in FINANCIAL MARKETS
- MSc in INTERNATIONAL ACCOUNTING & FINANCE
- MSc in RISK & FINANCE

### **GRADUATE PROFILES**



**479**GRADUATES



30%
FEMALE



37%
INTERNATIONAL STUDENTS



**70%** MALE

38

### **NATIONALITIES**

ALBANIA
ALGERIA
AUSTRIA
BELGIUM
BENIN
BRAZIL
BURUNDI
CAMEROON
CANADA
CHILE

CHINA
COLOMBIA
FINLAND
FRANCE
GERMANY
GHANA
GREECE
HUNGARY
INDIA
ITALY

IVORY COAST LEBANON LITHUANIA MALAYSIA MEXICO MONACO MOROCCO NETHERLANDS NORWAY PORTUGAL RUSSIAN FEDERATION
SENEGAL
SPAIN
SWEDEN
TUNISIA
TURKEY
UNITED KINGDOM
UNITED STATES

## **KEY EMPLOYMENT FIGURES**



### **INTERNATIONAL MOBILITY**

#### **GRADUATES ACCEPTED JOBS IN 23 COUNTRIES**



# PLACEMENT STATISTICS: SECTORS





# PLACEMENT STATISTICS: FUNCTIONS







## PLACEMENT STATISTICS: LOCATIONS





81% OF INTERNATIONAL GRADUATES WORK OUTSIDE THEIR HOME COUNTRY

43% OF GRADUATES WORK OUTSIDE THEIR HOME COUNTRY

24% OF FRENCH GRADUATES WORK ABROAD

**37%** OF JOBS ARE OUTSIDE OF FRANCE

### **TOP 5 COUNTRIES**

**#1** FRANCE

**#2** UNITED KINGDOM

**#3** LUXEMBOURG

**#4** SWITZERLAND

**#5** GERMANY

### **EMPLOYERS**

#### **TOP RECRUITERS**

ALVAREZ & MARSAL / AXA IM / BANK OF AMERICA MERRIL LYNCH /
BEARINGPOINT / BLACKROCK / BLOOMBERG / BNP PARIBAS /
CITIGROUP / CREDIT AGRICOLE / CREDIT SUISSE / DELOITTE / EIGHT
ADVISORY / EY / FUNDROCK / HSBC / JP MORGAN / KPMG / L'OREAL /
MAZARS