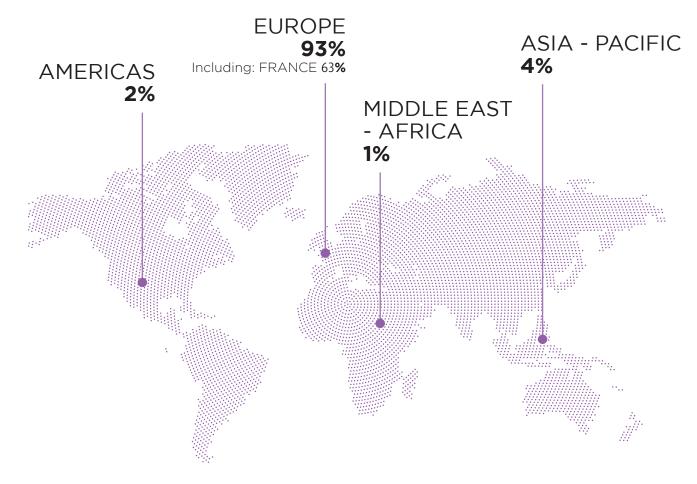

### **INTERNATIONAL MOBILITY**

#### **GRADUATES ACCEPTED JOBS IN 23 COUNTRIES**

## PLACEMENT STATISTICS: LOCATIONS

81% OF INTERNATIONAL GRADUATES WORK OUTSIDE THEIR HOME COUNTRY

43% OF GRADUATES WORK OUTSIDE THEIR HOME COUNTRY

24% OF FRENCH GRADUATES WORK ABROAD

**37%** OF JOBS ARE OUTSIDE OF FRANCE

### **TOP 5 COUNTRIES**

**#1** FRANCE

**#2** UNITED KINGDOM

**#3** LUXEMBOURG

**#4** SWITZERLAND

**#5** GERMANY