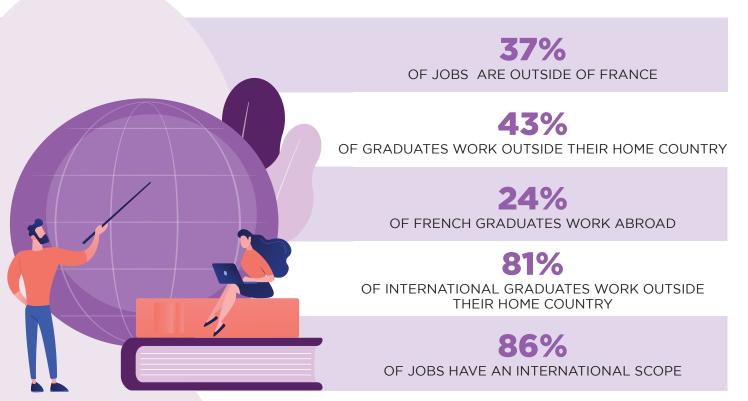

### **INTERNATIONAL MOBILITY**

#### **GRADUATES ACCEPTED JOBS IN 23 COUNTRIES**

## PLACEMENT STATISTICS: LOCATIONS

81% OF INTERNATIONAL GRADUATES WORK OUTSIDE THEIR HOME COUNTRY

43% OF GRADUATES WORK OUTSIDE THEIR HOME COUNTRY

24% OF FRENCH GRADUATES WORK ABROAD

**37%** OF JOBS ARE OUTSIDE OF FRANCE