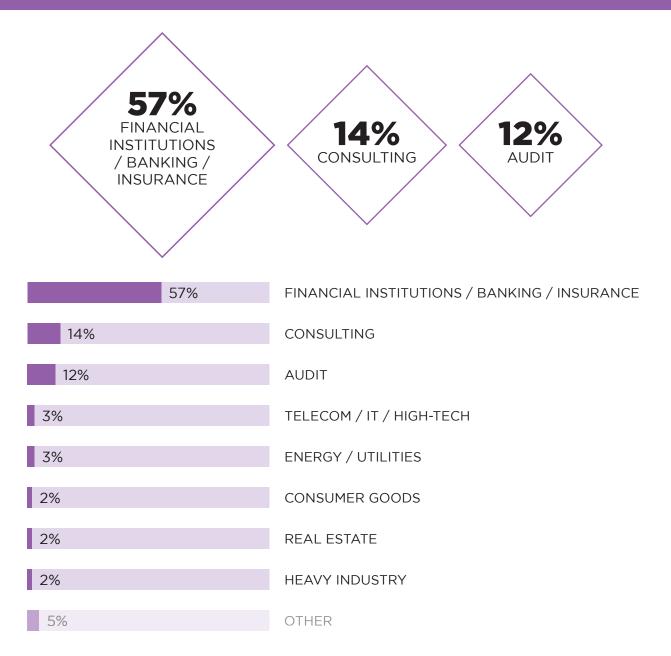

PROFILES**



### **5 SPECIALISATIONS:**

- MSc in CORPORATE FINANCE & BANKING
- ◆ MSc in FINANCE
- MSc in FINANCIAL MARKETS
- MSc in INTERNATIONAL ACCOUNTING & FINANCE
- MSc in RISK & FINANCE

### **GRADUATE PROFILES**



**479**GRADUATES



30%
FEMALE



37%
INTERNATIONAL STUDENTS



**70%** MALE

38

### **NATIONALITIES**

ALBANIA
ALGERIA
AUSTRIA
BELGIUM
BENIN
BRAZIL
BURUNDI
CAMEROON
CANADA
CHILE

CHINA
COLOMBIA
FINLAND
FRANCE
GERMANY
GHANA
GREECE
HUNGARY
INDIA
ITALY

IVORY COAST LEBANON LITHUANIA MALAYSIA MEXICO MONACO MOROCCO NETHERLANDS NORWAY PORTUGAL RUSSIAN FEDERATION
SENEGAL
SPAIN
SWEDEN
TUNISIA
TURKEY
UNITED KINGDOM
UNITED STATES

## **KEY EMPLOYMENT FIGURES**



### **INTERNATIONAL MOBILITY**

#### **GRADUATES ACCEPTED JOBS IN 23 COUNTRIES**



# PLACEMENT STATISTICS: SECTORS





# PLACEMENT STATISTICS: FUNCTIONS







## PLACEMENT STATISTICS: LOCATIONS





81% OF INTERNATIONAL GRADUATES WORK OUTSIDE THEIR HOME COUNTRY

43% OF GRADUATES WORK OUTSIDE THEIR HOME COUNTRY

24% OF FRENCH GRADUATES WORK ABROAD

**37%** OF JOBS ARE OUTSIDE OF FRANCE

### **TOP 5 COUNTRIES**

**#1** FRANCE

**#2** UNITED KINGDOM

**#3** LUXEMBOURG

**#4** SWITZERLAND

**#5** GERMANY

### **EMPLOYERS**

#### **TOP RECRUITERS**

ALVAREZ & MARSAL / AXA IM / BANK OF AMERICA MERRIL LYNCH /
BEARINGPOINT / BLACKROCK / BLOOMBERG / BNP PARIBAS /
CITIGROUP / CREDIT AGRICOLE / CREDIT SUISSE / DELOITTE / EIGHT
ADVISORY / EY / FUNDROCK / HSBC / JP MORGAN / KPMG / L'OREAL /
MAZARS / MCKINSEY & COMPANY / MORGAN STANLEY / NOMURA /
PIMCO / PWC / ROTHSCHILD & CO / SOCIETE GENERALE / TOTAL / UBS /
VINC