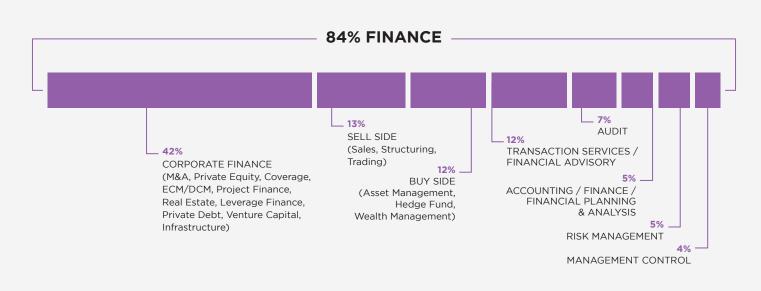

- MSc in CORPORATE FINANCE & BANKING
- ◆ MSc in FINANCE
- MSc in FINANCIAL MARKETS
- MSc in INTERNATIONAL ACCOUNTING & FINANCE
- MSc in RISK & FINANCE

### **GRADUATE PROFILES**



**479**GRADUATES



30%
FEMALE



37%
INTERNATIONAL STUDENTS



**70%** MALE

38

### **NATIONALITIES**

ALBANIA
ALGERIA
AUSTRIA
BELGIUM
BENIN
BRAZIL
BURUNDI
CAMEROON
CANADA
CHILE

CHINA
COLOMBIA
FINLAND
FRANCE
GERMANY
GHANA
GREECE
HUNGARY
INDIA
ITALY

IVORY COAST LEBANON LITHUANIA MALAYSIA MEXICO MONACO MOROCCO NETHERLANDS NORWAY PORTUGAL RUSSIAN FEDERATION
SENEGAL
SPAIN
SWEDEN
TUNISIA
TURKEY
UNITED KINGDOM
UNITED STATES

## **KEY EMPLOYMENT FIGURES**



### **INTERNATIONAL MOBILITY**

#### **GRADUATES ACCEPTED JOBS IN 23 COUNTRIES**



# PLACEMENT STATISTICS: SECTORS





# PLACEMENT STATISTICS: FUNCTIONS







## PLACEMENT STATISTICS: LOCATIONS





81% OF INTERNATIONAL GRADUATES WORK OUTSIDE THEIR HOME COUNTRY

43% OF GRADUATES WORK OUTSIDE THEIR HOME COUNTRY

24% OF FRENCH GRADUATES WORK ABROAD

**37%** OF JOBS ARE OUTSIDE OF FRANCE

### **TOP 5 COUNTRIES**

**#1** FRANCE

**#2** UNITED KINGDOM

**#3** LUXEMBOURG

**#4** SWITZERLAND

**#5** GERMANY

### **EMPLOYERS**

#### **TOP RECRUITERS**

ALVAREZ & MARSAL / AXA IM / BANK OF AMERICA MERRIL LYNCH /
BEARINGPOINT / BLACKROCK / BLOOMBERG / BNP PARIBAS /
CITIGROUP / CREDIT AGRICOLE / CREDIT SUISSE / DELOITTE / EIGHT
ADVISORY / EY / FUNDROCK / HSBC / JP MORGAN / KPMG / L'OREAL /
MAZARS / MCKINSEY & COMPANY / MORGAN STANLEY / NOMURA /
PIMCO / PWC / ROTHSCHILD & CO / SOCIETE GENERALE / TOTAL / UBS /
VINCI GROUPE

#### THEY ALSO HAVE RECRUITED