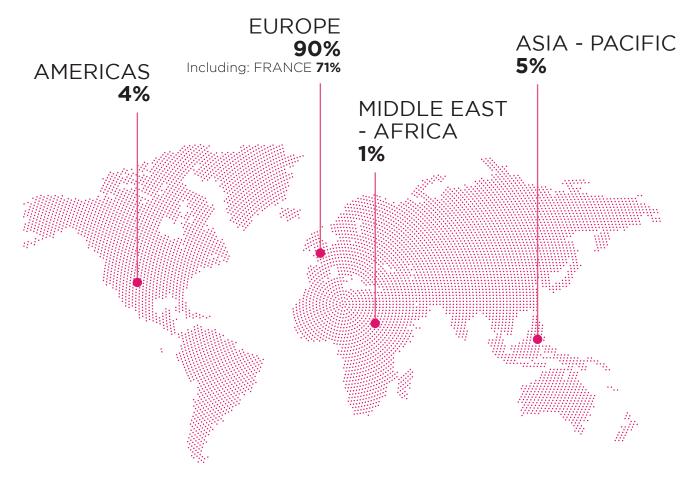

## **PLACEMENT STATISTICS: LOCATIONS**

**76%** OF INTERNATIONAL GRADUATES WORK OUTSIDE THEIR HOME COUNTRY

**34%** OF GRADUATES WORK OUTSIDE THEIR HOME COUNTRY

18% OF FRENCH GRADUATES WORK ABROAD

**30%** OF JOBS ARE OUTSIDE OF FRANCE

### **TOP 5 COUNTRIES**

**#1** FRANCE

**#2** UNITED KINGDOM

**#3** CHINA

**#4** GERMANY

**#5** LUXEMBOURG / USA