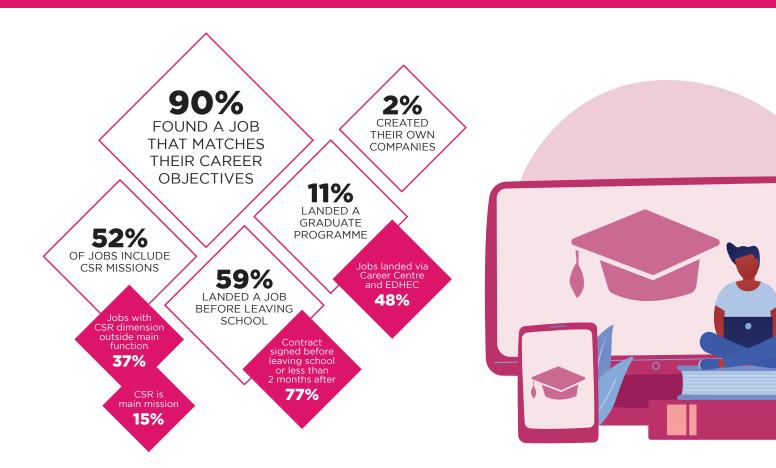

### INTERNATIONAL MOBILITY

**GRADUATES ACCEPTED JOBS IN 39 COUNTRIES** 

## **PLACEMENT STATISTICS: LOCATIONS**

**76%** OF INTERNATIONAL GRADUATES WORK OUTSIDE THEIR HOME COUNTRY

**34%** OF GRADUATES WORK OUTSIDE THEIR HOME COUNTRY

18% OF FRENCH GRADUATES WORK ABROAD

**30%** OF JOBS ARE OUTSIDE OF FRANCE