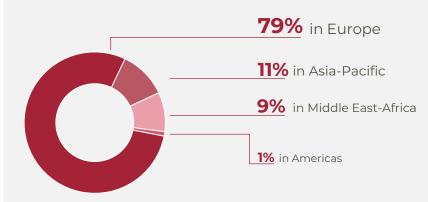

#### EDHEC FINANCE STUDENTS | PLACEMENT STATISTICS | CLASS OF 2022

#### LOCATION

76% of international graduates work outside their home country

18% of French graduates work abroad

SECTOR