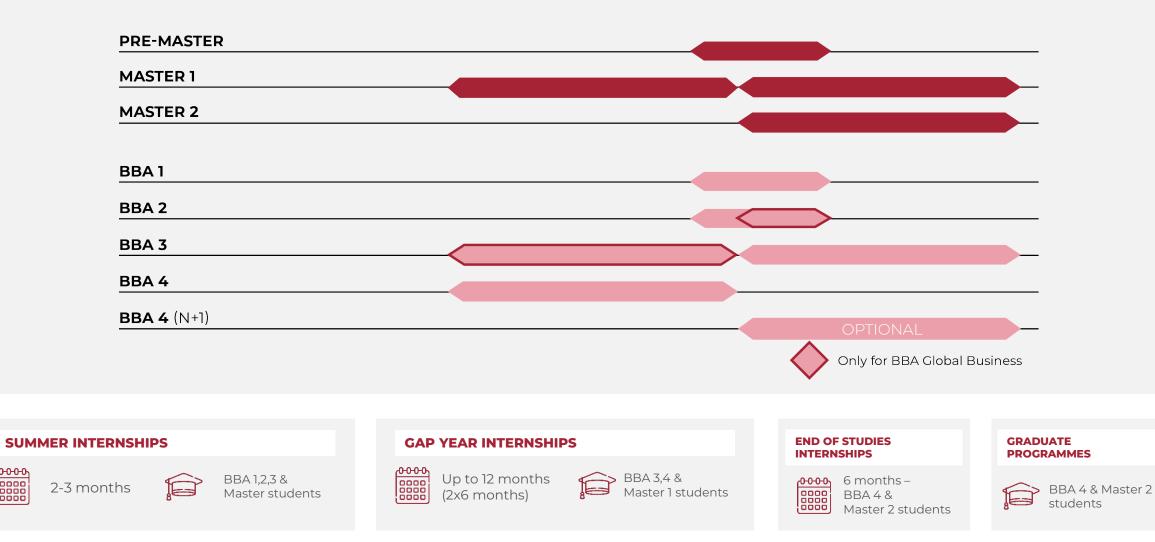

#### **BACHELOR IN BUSINESS ADMINISTRATION (BBA)**

- Business Management BBA Track
- Global Business BBA Track
- Online BBA Track

#### **MASTER IN MANAGEMENT & MSc**

Ю • International Finance • Accounting & Finance Ζ

4

- Corporate Finance & Banking
- Financial Engineering
- Ż • Climate Change & Sustainable π Finance
- BUSINESS
- Entrepreneurship & Innovation

#### MASTER 1:

- S1 : Lille, France • S2 : Séoul. South Korea (SKK Business
- School) MASTER 2:
- GLOBAL ECONOMIC TRANSFORMATION & TECHNOLOGY (GETT) • S5-S6: San Francisco Bay Area, USA (Berkeley Haas)