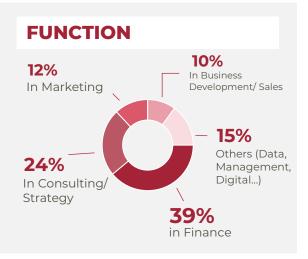

#### FUNCTION 11% In Consulting 2% In Business Unit Management 3% Others (Sales, Data, Digital Innovation...) 844% In Finance