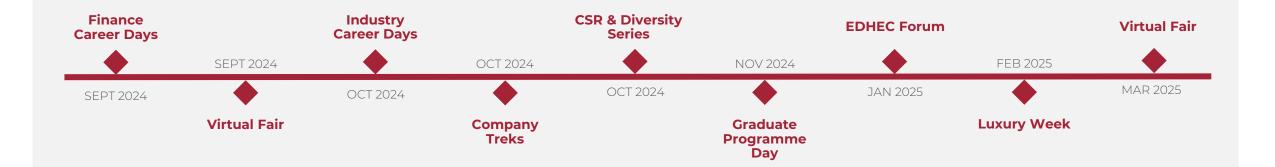

#### EDHEC RECRUITMENT AND EVENTS CALENDAR | 2024-2025

#### **FINANCE CAREER DAYS**

A 2-day event that brings together recruiters and our best talent from Finance.

- Employer branding, recruitment & networking
- 800+ Finance Masters students
- 12<sup>th</sup> & 13<sup>th</sup> September 2024, Nice Campus

#### **COMPANY TREKS 2024-2025**

Host a group of selected students at your company to provide them an insight into your organisation and jobs.

- Employer branding, recruitment & networking
- Pre-selected Finance & Business Management Masters students
- October onwards, London, Paris & Dublin

#### **CSR DIVERSITY SERIES**

- Employer Branding
- BBA, Masters & MBA students from all tracks
- October 2024 onwards, Lille Campus & online