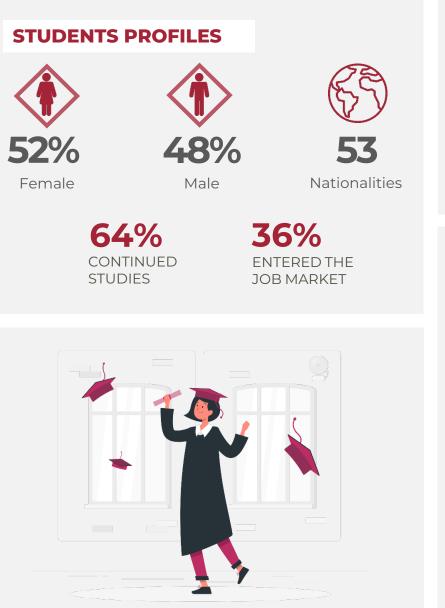

#### EDHEC MASTER STUDENTS | PLACEMENT STATISTICS | CLASS OF 2022

#### **STUDENTS PROFILES**

Female