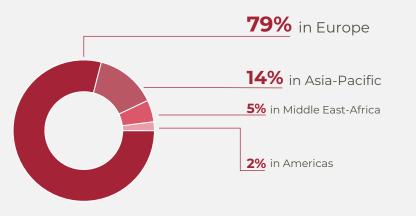

#### LOCATION

76% of international graduates work outside their home country

18% of French graduates work abroad

SECTOR