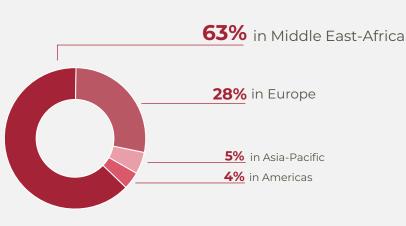

#### LOCATION

76% of international graduates work outside their home country

18% of French graduates work abroad

SECTOR