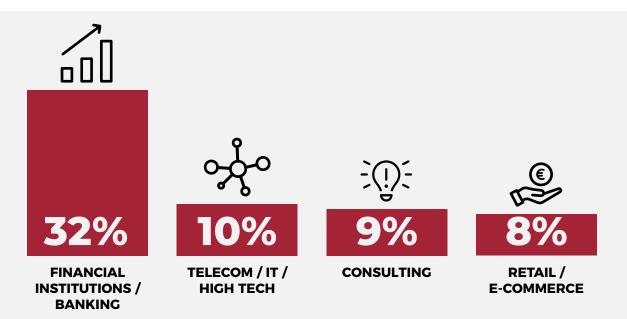

PLACEMENT REPORT INTERNATIONAL BBA CLASS OF 2024

| 32% | FINANCIAL INSTITUTIONS / BANKING    |
|-----|-------------------------------------|
| 10% | TELECOMMUNICATIONS / IT / HIGH TECH |
| 9%  | CONSULTING                          |
| 8%  | RETAIL / E-COMMERCE                 |
| 7%  | PR/ADVERTISING/EVENTS               |
| 5%  | CONSUMER GOODS                      |
| 5%  | TOURISM / HOSPITALITY               |
| 4%  | MEDIA/CULTURE/ENTERTAINMENT/SPORT   |
| 3%  | PHARMACEUTICAL / HEALTHCARE         |
| 3%  | HEAVY INDUSTRY / CHEMICALS & OTHERS |
| 14% | OTHER                               |