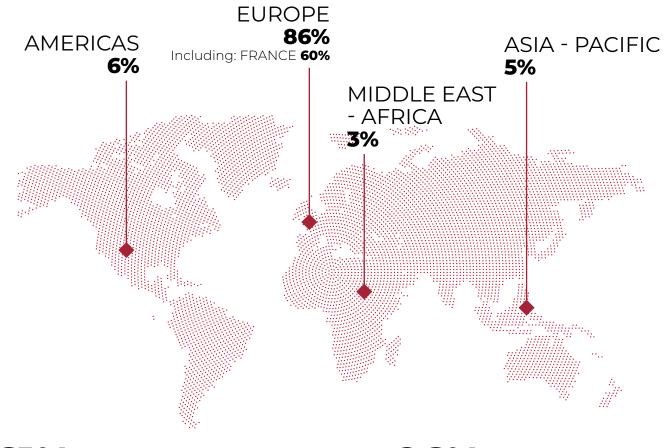

### INTERNATIONAL MOBILITY GRADUATES ACCEPTED JOBS IN 33 COUNTRIES

**40%** OF JOBS ARE OUTSIDE OF FRANCE

**36%** OF GRADUATES WORK OUTSIDE THEIR HOME COUNTRY

> **26%** OF FRENCH GRADUATES WORK ABROAD

61% of international graduates work outside Their home country

OF INTERNATIONAL GRADUATES WORK OUTSIDE THEIR HOME COUNTRY

**36%** OF GRADUATES WORK OUTSIDE THEIR HOME COUNTRY

**26%** OF FRENCH GRADUATES WORK ABROAD

**40%** OF JOBS ARE OUTSIDE OF FRANCE

**#1** FRANCE **#2** GERMANY

**#3** MONACO **#3** UNITED KINGDOM **#3** LUXEMBOURG **#4** UNITED STATES

**#5** SWITZERLAND **#6** SINGAPORE **#6** UNITED ARAB EMIRATES