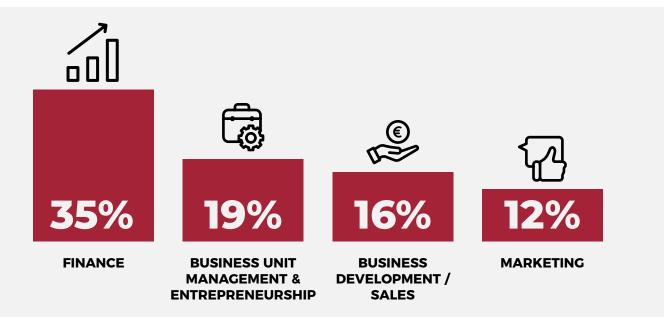

# PLACEMENT STATISTICS: FUNCTIONS

| 35% | FINANCE                                     |
|-----|---------------------------------------------|
| 19% | BUSINESS UNIT MANAGEMENT & ENTREPRENEURSHIP |
| 16% | BUSINESS DEVELOPMENT / SALES                |
| 12% | MARKETING                                   |
| 9%  | CONSULTING                                  |
| 3%  | HUMAN RESOURCES                             |
| 2%  | COMMUNICATIONS                              |
| 4%  | OTHER                                       |