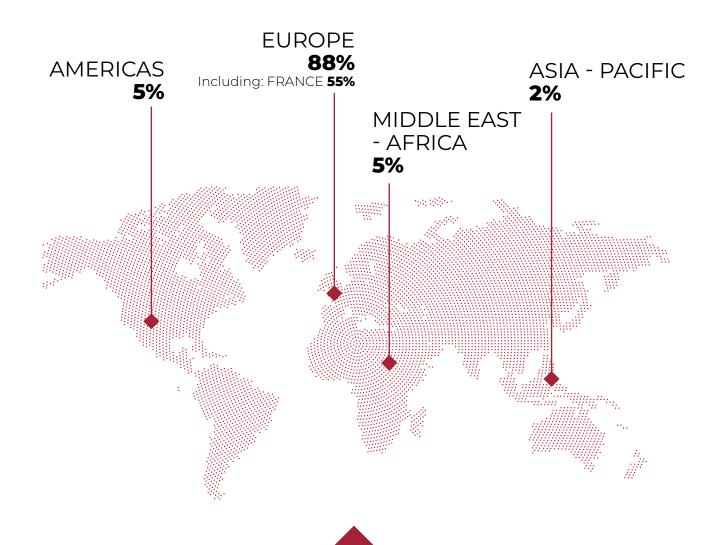

# INTERNATIONAL MOBILITY GRADUATES ACCEPTED JOBS IN 32 COUNTRIES

**45%** 

OF JOBS ARE OUTSIDE OF FRANCE

51%

OF GRADUATES WORK OUTSIDE THEIR HOME COUNTRY

**38%** 

OF FRENCH GRADUATES WORK ABROAD

**36%**INTERNATIONAL STUDENTS WORK IN FRANCE