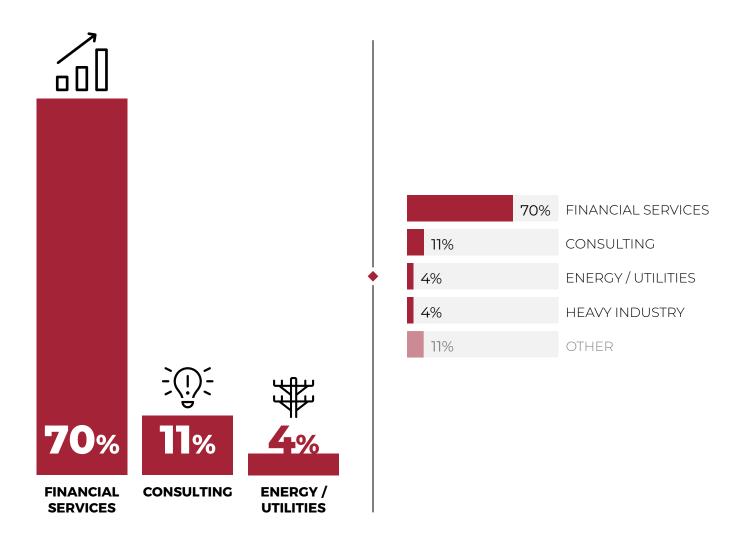

EDEN SYRIA
TOGO
TUNISIA
TURKEY
UKRAINE
UNITED KINGDOM
UNITED STATES
VENEZUELA

# KEY EMPLOYMENT FIGURES



**76%** 

OF CONTRACTS SIGNED BEFORE LEAVING SCHOOL OR LESS THAN 2 MONTHS AFTER GRADUATION



15%

LANDED A GRADUATE PROGRAMME OR VIE



**52%** 

OF JOBS FOUND VIA CAREER CENTRE AND EDHEC



95%

CHOSE A JOB THAT MATCHES THEIR CAREER OBJECTIVES



-

**47%** 

OF JOBS INCLUDE ESG / CSR MISSIONS

- 34%

  JOBS WITH ESG / CSR

  DIMENSION OUTSIDE MAIN
  FUNCTION
- 13% ESG / CSR IS MAIN MISSION

# GRADU

# INTERNATIONAL MOBILITY GRADUATES ACCEPTED JOBS IN 32 COUNTRIES

**45%** 

OF JOBS ARE OUTSIDE OF FRANCE

51%

OF GRADUATES WORK OUTSIDE THEIR HOME COUNTRY

**38%** 

OF FRENCH GRADUATES WORK ABROAD

**36%**INTERNATIONAL STUDENTS WORK IN FRANCE

# **PLACEMENT STATISTICS:**

# SECTORS



### **DETAIL FINANCIAL SERVICES**



# **PLACEMENT STATISTICS:**

# FUNCTIONS



## **FOCUS FINANCE**

### **41**%

### CORPORATE FINANCE

- ◆ M&A: **13%**
- ◆ PE / VC / Infra / Real Estate: 11%
- Controlling & Financial management: 7%
- ◆ Financing: **5%**
- ◆ ECM / DCM: **3%**
- Coverage: 2%

### **32**%

### GLOBAL MARKETS

- Sell Side (Sales, Structuring, Trading): **13%**
- Buy Side (Asset Management, Hedge Fund, Wealth Management): 12%
- ◆ Commodities trading: **4%**
- Equity research / Quant: 3%

### AUDIT &

**BUSINESS UNIT** 

MANAGEMENT & OTHER FUNCTIONS

### TRANSACTION SERVICES

- Audit: 15%
- Transaction services / Financial advisory: 9%
- ◆ Private Credit/Debt: 1%

### 2% OTHER

◆ Risk & Compliance: 2%



# **PLACEMENT STATISTICS:**

# LOCATIONS





### **TOP LOCATIONS**