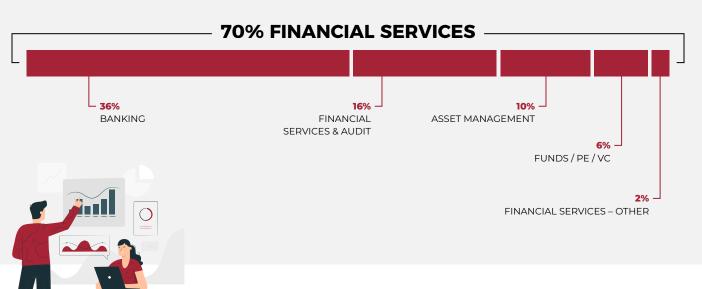

E
UNITED KINGDOM
UNITED STATES
VENEZUELA

# KEY EMPLOYMENT FIGURES



**76%** 

OF CONTRACTS SIGNED BEFORE LEAVING SCHOOL OR LESS THAN 2 MONTHS AFTER GRADUATION



15%

LANDED A GRADUATE PROGRAMME OR VIE



**52%** 

OF JOBS FOUND VIA CAREER CENTRE AND EDHEC



95%

CHOSE A JOB THAT MATCHES THEIR CAREER OBJECTIVES



-

**47%** 

OF JOBS INCLUDE ESG / CSR MISSIONS

- 34%

  JOBS WITH ESG / CSR

  DIMENSION OUTSIDE MAIN
  FUNCTION
- 13% ESG / CSR IS MAIN MISSION

# GRADU

# INTERNATIONAL MOBILITY GRADUATES ACCEPTED JOBS IN 32 COUNTRIES

**45%** 

OF JOBS ARE OUTSIDE OF FRANCE

51%

OF GRADUATES WORK OUTSIDE THEIR HOME COUNTRY

**38%** 

OF FRENCH GRADUATES WORK ABROAD

**36%**INTERNATIONAL STUDENTS WORK IN FRANCE

# **PLACEMENT STATISTICS:**

# SECTORS



### **DETAIL FINANCIAL SERVICES**



# **PLACEMENT STATISTICS:**

# FUNCTIONS



## **FOCUS FINANCE**

### **41**%

### CORPORATE FINANCE

- ◆ M&A: **13%**
- ◆ PE / VC / Infra / Real Estate: 11%
- Controlling & Financial management: 7%
- ◆ Financing: **5%**
- ◆ ECM / DCM: **3%**
- Coverage: 2%

### **32**%

### GLOBAL MARKETS

- Sell Side (Sales, Structuring, Trading): **13%**
- Buy Side (Asset Management, Hedge Fund, Wealth Management): 12%
- ◆ Commodities trading: **4%**
- Equity research / Quant: 3%

### AUDIT &

**BUSINESS UNIT** 

MANAGEMENT & OTHER FUNCTIONS

### TRANSACTION SERVICES

- Audit: 15%
- Transaction services / Financial advisory: 9%
- ◆ Private Credit/Debt: 1%

### 2% OTHER

◆ Risk & Compliance: 2%



# **PLACEMENT STATISTICS:**

# LOCATIONS





### **TOP LOCATIONS**

**#1** FRANCE **#5** UNITED STATES

*