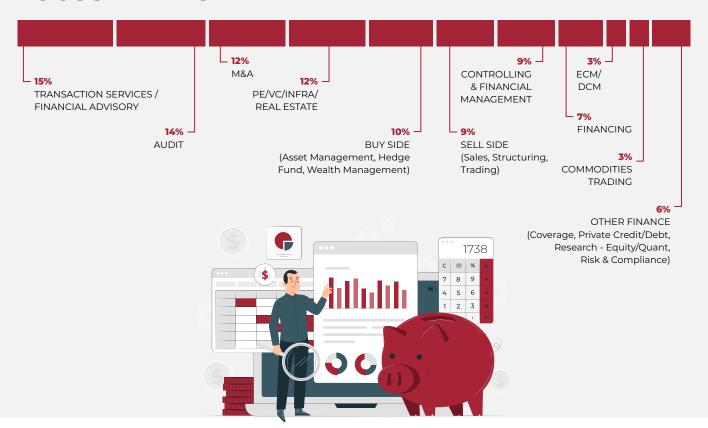

FIGURES



**75%** 

OF CONTRACTS SIGNED BEFORE LEAVING SCHOOL OR LESS THAN 2 MONTHS AFTER GRADUATION



10%

LANDED A GRADUATE PROGRAMME OR VIE



54%

OF JOBS FOUND VIA CAREER CENTRE AND EDHEC



93%

CHOSE A JOB THAT MATCHES THEIR CAREER OBJECTIVES



**50%** 

OF JOBS INCLUDE ESG / CSR MISSIONS

- 34%

  JOBS WITH ESG / CSR

  DIMENSION OUTSIDE MAIN
  FUNCTION
- 16% ESG / CSR IS MAIN MISSION



INTERNATIONAL MOBILITY
GRADUATES ACCEPTED JOBS IN 48 COUNTRIES

**32%**OF JOBS ARE OUTSIDE OF FRANCE

36%

OF GRADUATES WORK OUTSIDE THEIR HOME COUNTRY

**21%** 

OF FRENCH GRADUATES WORK ABROAD

**37%** 

INTERNATIONAL STUDENTS WORK IN FRANCE

## **PLACEMENT STATISTICS:**

## SECTORS



#### **DETAIL FINANCIAL SERVICES**



## **PLACEMENT STATISTICS:**

## FUNCTIONS



#### **FOCUS FINANCE**



### **PLACEMENT STATISTICS:**

### LOCATIONS





#### **TOP LOCATIONS**

**#1** FRANCE **#5** LUXEMBOURG

#2 UNITED KINGDOM #6 SWITZERLAND

**#3** UNITED STATES **#7** GERMANY

#4 CHINA #8 UNITED ARAB EMIRATES

#### **EMPLOYERS**

#### **TOP EMPLOYERS**

ACCENTURE / ALVAREZ & MARSAL / AMAZON / BANK OF AMERICA
MERRILL LYNCH / BEARINGPOINT / BNP PARIBAS / BPCE / CAPGEMINI
/ CREDIT AGRICOLE / DANONE / DELOITTE / EY / GOLDMAN SACHS /
GROUPE ONEPOINT / KPMG / L'OREAL / LVMH / ORESYS / PWC / SIA /
SOCIETE GENERALE / WAVESTONE

#### THEY HAVE ALSO RECRUITED

A.T. KEARNEY / ADIDAS / AMERICAN EXPRESS / AMUNDI / APPLE /
ARDIAN / BLACKROCK / BLOOMBERG / CANAL + / CANDRIAM /
CARREFOUR / CHANEL / CITIGROUP / COLGATE-PALMOLIVE / COTY /
DECATHLON / DEUTSCHE BANK / EDMOND DE ROTHSCHILD /
EIGHT ADVISORY