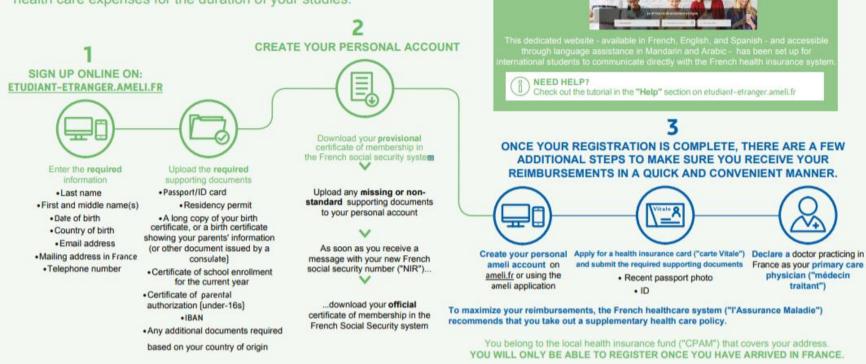

## MEMO FOR INTERNATIONAL STUDENTS

As soon as you get to France and have registered at your institute of higher education, follow the steps below to get coverage for your health care expenses for the duration of your studies:

#### HOW?

- Register on <u>Ameli-etranger</u> To be covered, you need to upload at least the first 3 documents. Missing documents can be uploaded later.
- 2. <u>Within few weeks</u>: you get a **provisional social security number**. This number is enough to claim the reimbursement for your medical expenses.
- 3. <u>Within few months</u>: you receive the **permanent social security number** <u>only if</u> you have uploaded the 6 documents and they got accepted by the office.
- 4. Closure of your file on Ameli-etranger. You will then depend on the general system and be linked to the **CPAM** (social security office) of your place of residence. You receive by post a **letter to apply for the "carte vitale**" (green insurance card). You fill it in and send it back.
- 5. You receive the "carte vitale", and create an account on Ameli.fr