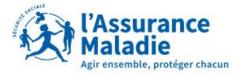

#### HOW?

- Register on <u>Ameli-etranger</u> To be covered, you need to upload at least the first 3 documents. Missing documents can be uploaded later.
- 2. <u>Within few weeks</u>: you get a **provisional social security number**. This number is enough to claim the reimbursement for your medical expenses.
- 3. <u>Within few months</u>: you receive the **permanent social security number** <u>only if</u> you have uploaded the 6 documents and they got accepted by the office.
- 4. Closure of your file on Ameli-etranger. You will then depend on the general system and be linked to the **CPAM** (social security office) of your place of residence. You receive by post a **letter to apply for the "carte vitale**" (green insurance card). You fill it in and send it back.
- 5. You receive the "carte vitale", and create an account on Ameli.fr